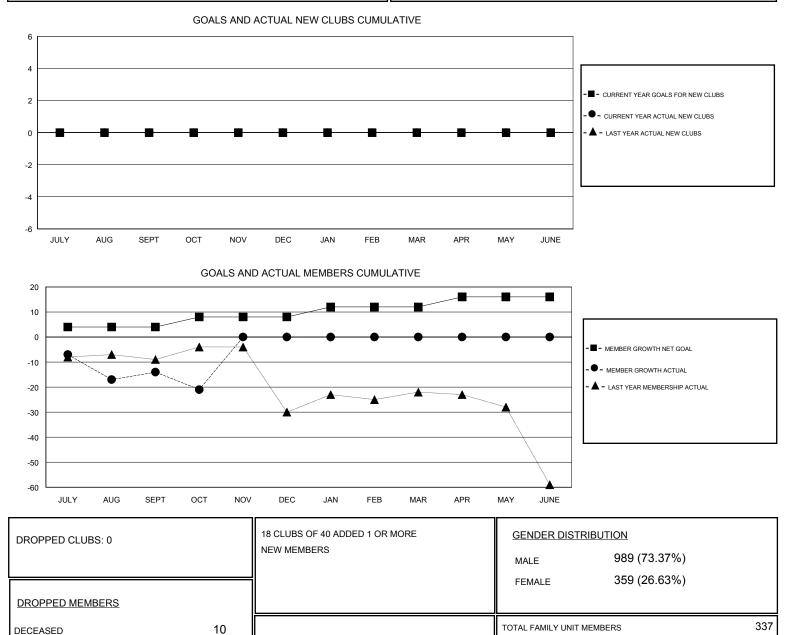

## District 27 C2

Results as of: 10/31/2019

| GMT:                  | LOCATION WISCONSIN |           |               |                       |                           |                         | GMT CA                                             |
|-----------------------|--------------------|-----------|---------------|-----------------------|---------------------------|-------------------------|----------------------------------------------------|
| Clubs                 |                    |           |               | Members               |                           |                         |                                                    |
| RESULTS FOR 2019-2020 |                    |           |               | RESULTS FOR 2019-2020 |                           |                         |                                                    |
| QUARTER               | NEW CLUB GOAL      | NEW CLUBS | DROPPED CLUBS | QUARTER               | MEMBER GROWTH NET<br>GOAL | MEMBER GROWTH<br>ACTUAL | DROPPED<br>MEMBERS ACTUAL<br>(including transfers) |
| JULY/AUG/SEPT         | 0                  | 0         | 0             | JULY/AUG/SEPT         | 4                         | 36                      | 48                                                 |
| OCT/NOV/DEC           | 0                  | 0         | 0             | OCT/NOV/DEC           | 4                         | 5                       | 12                                                 |
| JAN/FEB/MAR           | 0                  | 0         | 0             | JAN/FEB/MAR           | 4                         | 0                       | 0                                                  |
| APR/MAY/JUNE          | 0                  | 0         | 0             | APR/MAY/JUNE          | 4                         | 0                       | 0                                                  |

0

50

60

CLUB CANCELLED

OTHER

TOTAL MBR0181 CLICK HERE FOR CUMULATIVE

MEMBERSHIP DATA

FAMILY MEMBERS PAYING HALF